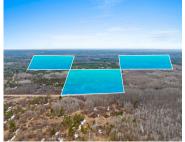

## N13549 MATHIS ROAD, ATHELSTANE, WI, 54104

https://www.adashunjones.com

N13549 MATHIS Road, ATHELSTANE, WI, 54104

Exceptional hunting and recreational property adjoining thousands of acres of county forest land. Small cabin w/woodstove and all the comforts of home plus a  $24\times30$  pole shed for all of your outdoor machines. Beautifully wooded high ground with rolling hills and oak ridges. This property has food plots and deer stands in place that are...

Lot Features: Adjacent to Public Land, Wooded Utilities: Electricity Available

**Tax Amount:** 1652.02