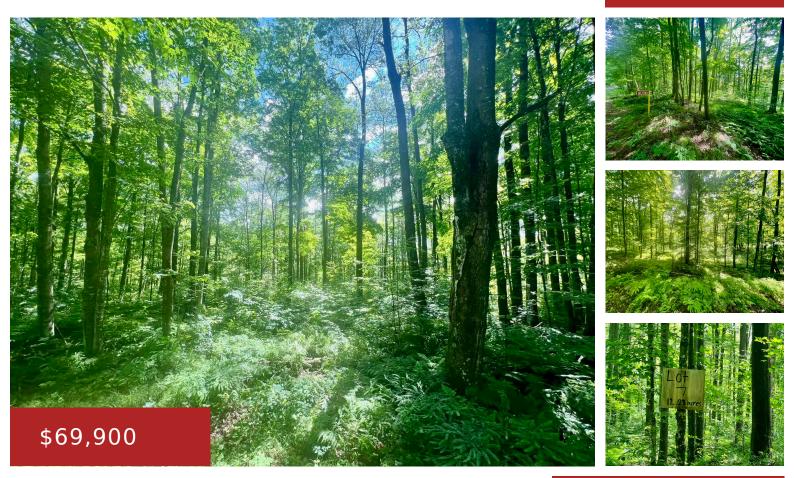

# N12948 LIMBERG LANE 7, TOWN OF SILVER CLIFF, WI, 54104

https://www.adashunjones.com

N12948 LIMBERG Lane 7, Town of Silver Cliff, WI, 54104

Located near the Marinette – Forest – Oconto County border this 12 acres is a sportsman's paradise! Close to many lakes, streams and public lands including Caldron Falls Flowage and the Nicolet National Forest! This is a quiet dead end road so you wont have the through traffic to deal with however you can jump...

#### Features

GarageYN: No FireplaceYN: No Lot Features: Wooded Tax Amount: 547.43 AttachedGarageYN: No PoolPrivateYN: No Utilities: Electricity Available