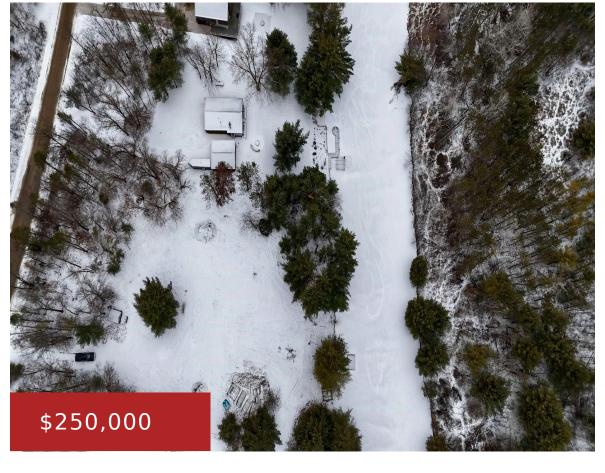

## N1273 SPOTTED FAWN TRAIL 2, KESHENA, WI, 54135-0000

https://www.adashunjones.com

N1273 SPOTTED FAWN Trail 2, Keshena, WI, 54135-0000

A RARE FIND on the Beautiful Legend Lake. This is TWO lots WITH a well, septic system and electric already on the property. Sitting across from a nature conservancy, there will only be nature to look at while sitting at the shore. The lots have been graded for a future house with a walk out...