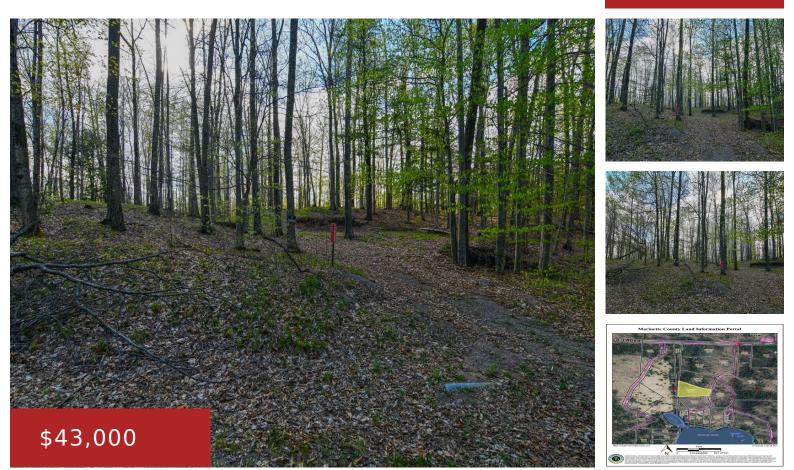

# N12655 HEMLOCK SHORES COURT, ATHELSTANE, WI, 54104

https://www.adashunjones.com

Build your dream home or cabin on this park like 2.45 acre lot. Enjoy swimming or kayaking with access to Rooney Lake. Leave from your driveway to access the trails. Minutes from Crivitz. Seller pays \$150 per year to maintain the private road. Land
Residential,Vacant Land/Acreage
Active

#### Features

GarageYN: No FireplaceYN: No Lot Features: Rolling Slope, Rural - Not Subdivision, Wooded Tax Amount: 214.86 AttachedGarageYN: No PoolPrivateYN: No Utilities: Electricity Available