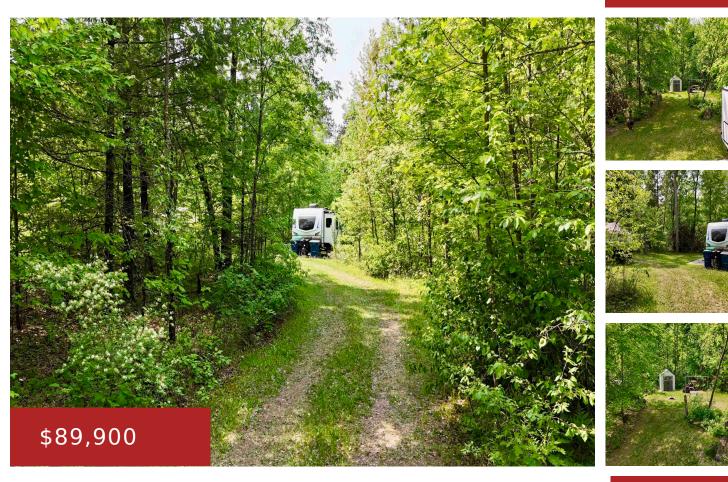

#### N1255 SPIRIT ISLAND Trail, KESHENA, WI, 54135-0000

Looking for the instant up north camping experience? Look no further. This improved lot has a drilled well, a conventional septic system and electric already on the lot. This amazing lot ALSO has deeded access to the beautiful Legend Lake system. Made up of 8 lakes, over 1300 acres, 47 miles of shoreline and depths...