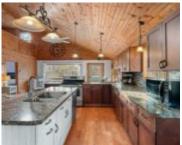

**Inclusions:** Complete kitchen appliance package **Exclusions:** 1000 gallon LP tank is rented.

included, as well as all the furnishings!

## **Amenities**

Waterfront available: No Amenities: Dishwasher, Microwave, Range/Oven, Refrigerator

**Water Source:** Private Well **Sewer:** Conventional Septic