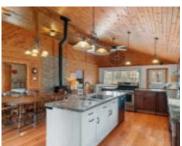

**Inclusions:** Complete kitchen appliance package **Exclusions:** 1000 gallon LP tank is rented.

included, as well as all the furnishings!

## **Amenities**

Waterfront available: No Amenities: Dishwasher, Microwave, Range/Oven, Refrigerator

**Water Source:** Private Well **Sewer:** Conventional Septic