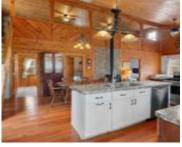

**Inclusions:** Complete kitchen appliance package **Exclusions:** 1000 gallon LP tank is rented.

included, as well as all the furnishings!

## **Amenities**

Waterfront available: No Amenities: Dishwasher, Microwave, Range/Oven, Refrigerator

**Water Source:** Private Well **Sewer:** Conventional Septic