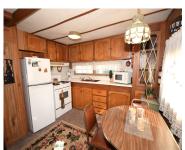

### **Amenities**

Waterfront available: No Amenities: Range, Refrigerator

**Water Source:** Sand Point **Sewer:** Septic Tank

#### **Room Sizes**

| Room type   | Dimensions | Level |
|-------------|------------|-------|
| Bedroom 1   | 11x9       | Main  |
| Bedroom 2   | 8x7        | Main  |
| Kitchen     | 11x9       | Main  |
| Living Room | 13x9       | Main  |
| Unfinished  | 15x10      | Main  |