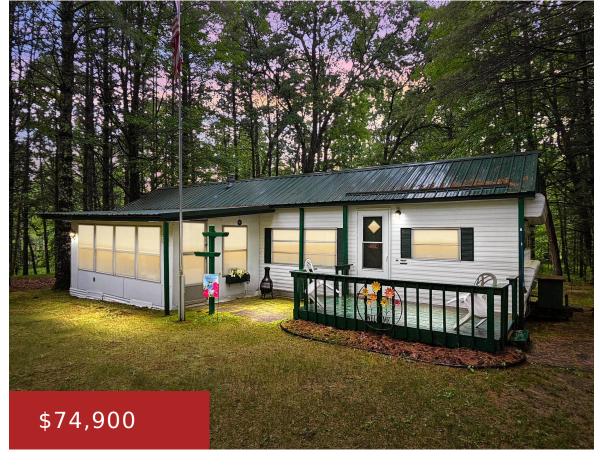

#### N12279 WHEELER LANE, ATHELSTANE, WI, 54104

https://www.adashunjones.com

N12279 WHEELER Lane, ATHELSTANE, WI, 54104

Prime Location for Outdoor Enthusiasts! Discover this cozy 2-bedroom, 1-bath home with large 3 seasons room, nestled on a spacious 1-acre lot. A portion of the lot has been cleared and may be a great place to build an outbuilding or new home. Whether you're looking for a weekend getaway or full-time residence, this property...

- 2 beds
- 1 bath
- Residential
- Residential, Single Family Residence
- Active
- 600 sq ft

**Features** 

GarageYN: No AttachedGarageYN: No

FireplaceYN: No PoolPrivateYN: No

**Lot Features:** Wooded **Features:** Free Standing,One

## **Building Details**

NewConstructionYN: No ArchitecturalStyle: Manufacture/Mobile w/Land

**Heating:** Forced Air, Window Unit(s) **Basement:** Crawl Space

Exterior material: Aluminum Siding Parking: None