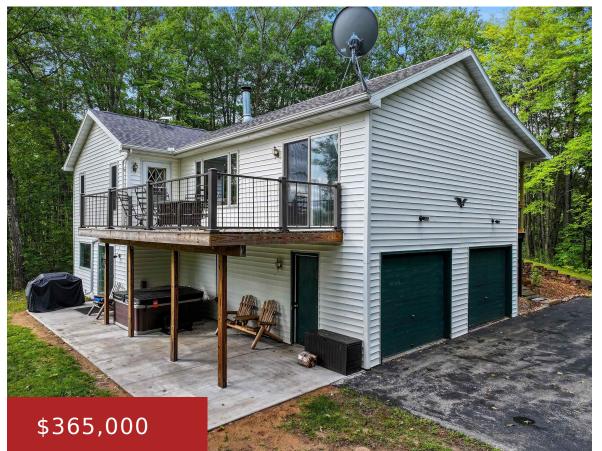

#### N12254 OLSON ROAD, WAUSAUKEE, WI, 54177

https://www.adashunjones.com

Beautifull 3 Bedroom 2 bath home with water front on Lost Lake. Open concept with a fully remodeled kitchen with new appliances and furniture. Huge deck over looking the lake for morning coffee. Lower level has a second living room, laundry room and small bathroom. Walkout Basement with sliding glass doors take you to the...

### **Features**

GarageYN: No AttachedGarageYN: No

FireplaceYN: No PoolPrivateYN: No

ExteriorFeatures: Deck Lot Features: Wooded

Features: Hot Tub,One,Vaulted Ceiling,Wood Above Grade Finished Area, sq ft:

# **Building Details**

NewConstructionYN: No Heating: Central A/C

Basement: Full, Partial Fin. Contiguous, Walk-Out Access Exterior material: Deck, Vinyl

Parking: Built Under Home, Heated