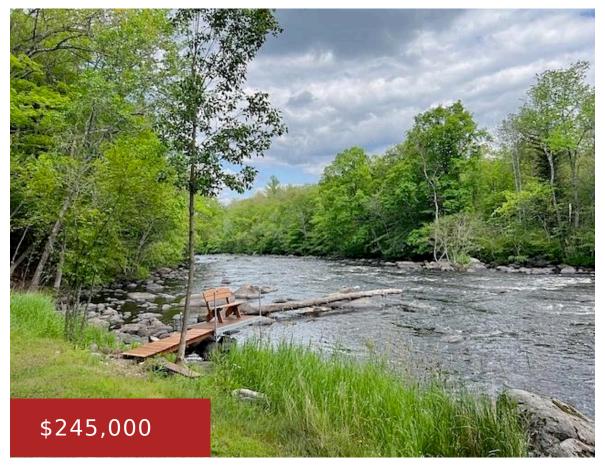

#### N12251 WHITE WATER ROAD, ATHELSTANE, WI, 54104

https://www.adashunjones.com

N12251 WHITE WATER Road, Athelstane, WI, 54104

Peshtigo River frontage on the "Roaring Rapids" segment! Enjoy the beautiful views perched upon this 8.08 acre parcel that offers 200' of river frontage. An improved parcel with a driveway, drilled well, 200 amp electricity, and 150 gallon fiberglass holding tank. Carport included. Sold separately: 2010 Forest River Salem 28' Camper Trailer. An extraordinary parcel...

### **Amenities**

Waterfront available: Yes Water Body Name: Peshtigo River

Water Source: Private Well Sewer: Other