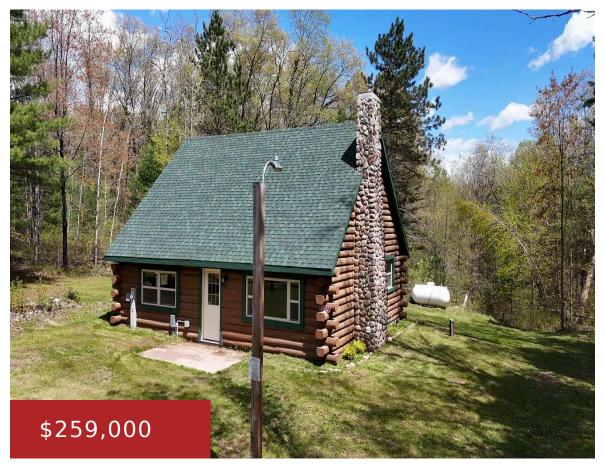

### N1222 BIG SKY ROAD, KESHENA, WI, 54135

https://www.adashunjones.com

THREE LOTS and a newly remodeled house with Deeded Access to Legend Lake. Log Cabin has been completely redone from top to bottom. Very open concept. Enjoy the privacy of having wooded lots on each side of you. Keep your boat at your beach club all summer and come home at night to relax in...

# **Building Details**

**NewConstructionYN:** No

**Basement:** None

Parking: None

**Heating:** Forced Air

Exterior material: Log