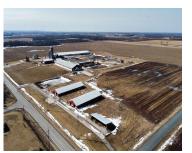

## N1211 COUNTY ROAD GG, KAUKAUNA, WI, 54130

https://www.adashunjones.com

N1211 COUNTY ROAD GG, KAUKAUNA, WI, 54130

Prime 36-Acre Farm – Ideal for Beef, Custom Heifers, or Dairy This beautifully maintained 36-acre farm is the perfect opportunity for cattle operations, whether you're focused on beef, custom raising, or dairy. Featuring a newly remodeled freestall barns and an upgraded parlor, the property is designed for efficiency, comfort, and productivity. With ample pastureland, well-maintained...