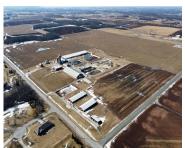

## N1211 COUNTY ROAD GG, KAUKAUNA, WI, 54130

https://www.adashunjones.com

N1211 COUNTY ROAD GG, KAUKAUNA, WI, 54130

Prime 36-Acre Farm – Ideal for Beef, Custom Heifers, or Dairy This beautifully maintained 36-acre farm is the perfect opportunity for cattle operations, whether you're focused on beef, custom raising, or dairy. Featuring a newly remodeled freestall barns and an upgraded parlor, the property is designed for efficiency, comfort, and productivity. With ample pastureland, well-maintained...