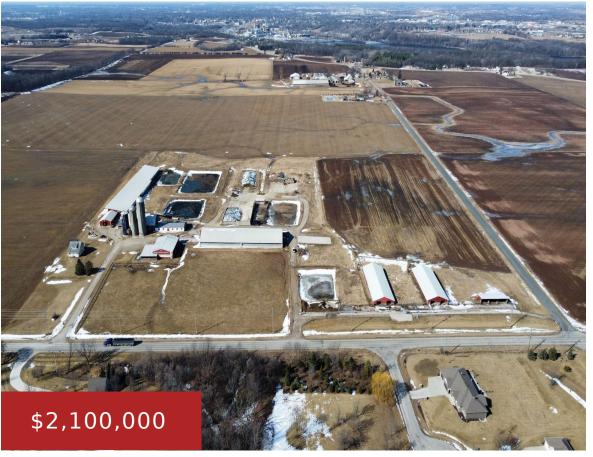

## N1211 COUNTY ROAD GG, KAUKAUNA, WI, 54130

https://www.adashunjones.com

N1211 COUNTY ROAD GG, KAUKAUNA, WI, 54130

Prime 36-Acre Farm – Ideal for Beef, Custom Heifers, or Dairy This beautifully maintained 36-acre farm is the perfect opportunity for cattle operations, whether you're focused on beef, custom raising, or dairy. Featuring a newly remodeled freestall barns and an upgraded parlor, the property is designed for efficiency, comfort, and productivity. With ample pastureland, well-maintained...