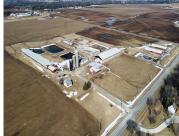

## N1211 COUNTY ROAD GG, KAUKAUNA, WI, 54130

https://www.adashunjones.com

N1211 COUNTY ROAD GG, KAUKAUNA, WI, 54130

Prime 36-Acre Farm – Ideal for Beef, Custom Heifers, or Dairy This beautifully maintained 36-acre farm is the perfect opportunity for cattle operations, whether you're focused on beef, custom raising, or dairy. Featuring a newly remodeled freestall barns and an upgraded parlor, the property is designed for efficiency, comfort, and productivity. With ample pastureland, well-maintained...