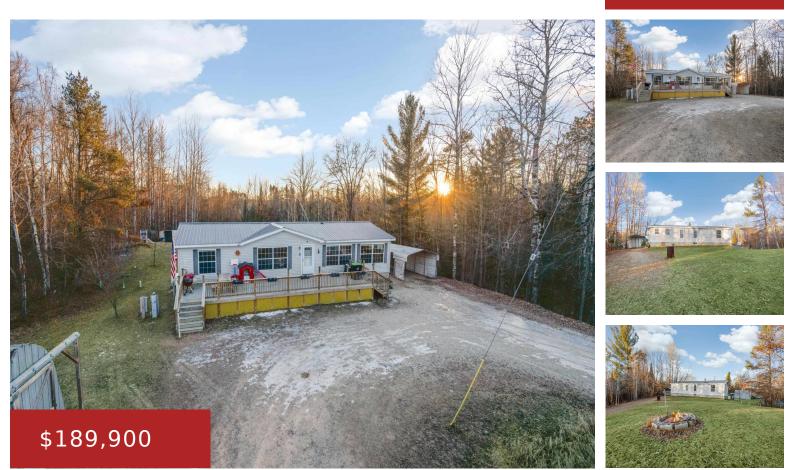

#### N12071 STEVENSON Road, WAUSAUKEE, WI, 54177

Discover this delightful ranch-style manufactured home, boasting 3 spacious bedrooms and 2 full baths, all nestled on 3.18 serene acres along a tranquil dead-end. This property is a nature lover's dream, offering easy access to snowmobile and ATV/UTV trails, making it an ideal choice for both year-round living and weekend getaways. Step outside to embrace...

## **Features**

GarageYN: No

FireplaceYN: No

Spa Features: Bath

Lot Features: Rural - Not Subdivision, Wooded

**Above Grade Finished Area, sq ft:** 1568

**Inclusions:** Refrigerator, dishwasher, microwave, oven, house backup generator

#### AttachedGarageYN: No

PoolPrivateYN: No

ExteriorFeatures: Deck, Storage Shed

**Features:** At Least 1 Bathtub,Jetted Tub,Kitchen Island,None,Pantry,Walk-in Shower

Tax Amount: 1575.16

Exclusions: Seller's Personal Property

# **Building Details**

NewConstructionYN: NoArchitecturalStyle: Ranch,<br/>Manufacture/Mobile w/LandHeating: Forced AirBasement: Crawl SpaceExterior material: Deck,Storage<br/>Shed,Vinyl,Vinyl SidingParking: None