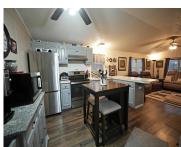

### N12062 STEVENSON Road, Wausaukee, WI, 54177

Northwoods getaway, dreams flow in this 2 bed, 1 bath mobile home. with spacious rooms, Bay window, Kitchen newly painted cabinets and newer rollouts in pantry cabinet, Updated bath with walk in shower.  $8 \times 36$  deck with Shade awning, large 2 1/2 Stall detached garage. Four additional storage buildings  $10 \times 12$ ,  $7 \times 7$  Plastic,  $8 \times 12$  tarp shed,  $8 \times 10$ ...

## **Room Sizes**

| Room type            | Dimensions | Level |
|----------------------|------------|-------|
| Bedroom 1            | 13x11      | Main  |
| Bedroom 2            | 10x10      | Main  |
| Kitchen              | 13x12      | Main  |
| Living Or Great Room | 17x12      | Main  |
| Other Room           | 5x6        | Main  |