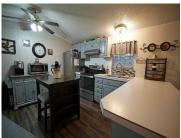

### N12062 STEVENSON Road, Wausaukee, WI, 54177

Northwoods getaway, dreams flow in this 2 bed, 1 bath mobile home. with spacious rooms, Bay window, Kitchen newly painted cabinets and newer rollouts in pantry cabinet, Updated bath with walk in shower.  $8 \times 36$  deck with Shade awning, large 2 1/2 Stall detached garage. Four additional storage buildings  $10 \times 12$ ,  $7 \times 7$  Plastic,  $8 \times 12$  tarp shed,  $8 \times 10$ ...

## **Room Sizes**

| Room type            | Dimensions | Level |
|----------------------|------------|-------|
| Bedroom 1            | 13x11      | Main  |
| Bedroom 2            | 10x10      | Main  |
| Kitchen              | 13x12      | Main  |
| Living Or Great Room | 17x12      | Main  |
| Other Room           | 5x6        | Main  |