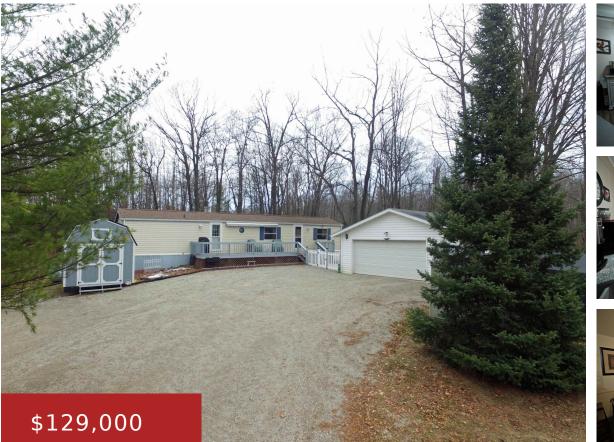

### N12062 STEVENSON Road, Wausaukee, WI, 54177

Northwoods getaway, dreams flow in this 2 bed, 1 bath mobile home. with spacious rooms, Bay window, Kitchen newly painted cabinets and newer rollouts in pantry cabinet, Updated bath with walk in shower.  $8 \times 36$  deck with Shade awning, large 2 1/2 Stall detached garage. Four additional storage buildings  $10 \times 12$ ,  $7 \times 7$  Plastic,  $8 \times 12$  tarp shed,  $8 \times 10$ ...

#### Susan

Coldwell Banker Real Estate Group

- 2 beds
- 1 bath
- Residential
- Residential
- Closed
- 840 sq ft

### AttachedGarageYN: No

PoolPrivateYN: No

Lot Features: Cul-De-Sac, Rural - Not Subdivision, Wooded

Above Grade Finished Area, sq ft: 840

**Inclusions:** Stove, Refrigerator, storage cabinet in kitchen, 4 sheds, work bench in garage, white benches around firepit.

# **Building Details**

| NewConstructionYN: No                        | ArchitecturalStyle: Manufacture/Mobile w/Land |
|----------------------------------------------|-----------------------------------------------|
| Heating: Forced Air                          | Basement: Crawl Space                         |
| Exterior material: Aluminum/Steel,Deck,Patio | Parking: Detached, Opener Included            |