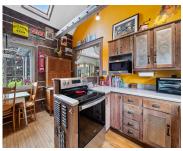

## **Room Sizes**

| Room type          | Dimensions | Level |
|--------------------|------------|-------|
| Bedroom 1          | 15X14      | Upper |
| Bedroom 2          | 9X23       | Upper |
| Bedroom 3          | 9X15       | Upper |
| Formal Dining Room | 15X14      | Main  |
| Kitchen            | 15X11      | Main  |
| Living Room        | 15X29      | Main  |
| Other Room         | 7X11       | Upper |
| Other Room 2       | 15X13      | Main  |
| Other Room 3       | 15X15      | Main  |
| Bedroom 1          | 15X14      | Upper |
| Bedroom 2          | 9X23       | Upper |
| Bedroom 3          | 9X15       | Upper |
| Formal Dining Room | 15X14      | Main  |
| Kitchen            | 15X11      | Main  |
| Living Room        | 15X29      | Main  |
| Other Room         | 7X11       | Upper |
| Other Room 2       | 15X13      | Main  |
| Other Room 3       | 15X15      | Main  |