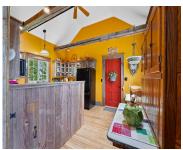

## **Room Sizes**

| Room type          | Dimensions | Level |
|--------------------|------------|-------|
| Bedroom 1          | 15X14      | Upper |
| Bedroom 2          | 9X23       | Upper |
| Bedroom 3          | 9X15       | Upper |
| Formal Dining Room | 15X14      | Main  |
| Kitchen            | 15X11      | Main  |
| Living Room        | 15X29      | Main  |
| Other Room         | 7X11       | Upper |
| Other Room 2       | 15X13      | Main  |
| Other Room 3       | 15X15      | Main  |
| Bedroom 1          | 15X14      | Upper |
| Bedroom 2          | 9X23       | Upper |
| Bedroom 3          | 9X15       | Upper |
| Formal Dining Room | 15X14      | Main  |
| Kitchen            | 15X11      | Main  |
| Living Room        | 15X29      | Main  |
| Other Room         | 7X11       | Upper |
| Other Room 2       | 15X13      | Main  |
| Other Room 3       | 15X15      | Main  |