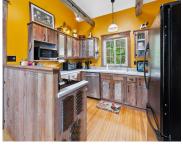

## **Room Sizes**

| Room type          | Dimensions | Level |
|--------------------|------------|-------|
| Bedroom 1          | 15X14      | Upper |
| Bedroom 2          | 9X23       | Upper |
| Bedroom 3          | 9X15       | Upper |
| Formal Dining Room | 15X14      | Main  |
| Kitchen            | 15X11      | Main  |
| Living Room        | 15X29      | Main  |
| Other Room         | 7X11       | Upper |
| Other Room 2       | 15X13      | Main  |
| Other Room 3       | 15X15      | Main  |
| Bedroom 1          | 15X14      | Upper |
| Bedroom 2          | 9X23       | Upper |
| Bedroom 3          | 9X15       | Upper |
| Formal Dining Room | 15X14      | Main  |
| Kitchen            | 15X11      | Main  |
| Living Room        | 15X29      | Main  |
| Other Room         | 7X11       | Upper |
| Other Room 2       | 15X13      | Main  |
| Other Room 3       | 15X15      | Main  |