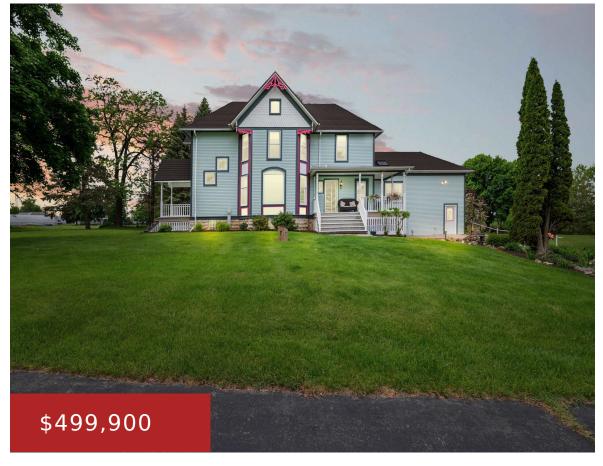

## N12060 WEST LINE ROAD, BROWNSVILLE, WI, 53006

https://www.adashunjones.com

N12060 WEST LINE Road, BROWNSVILLE, WI, 53006

Check out this stunning private country property, full of character and charm! 3 spacious bedrooms plus 2 bonus rooms, 2 full bathrooms, a gorgeous kitchen plus formal dining room perfect for entertaining and main floor laundry for your convenience! Outside you will find an expansive 33×77 barn with attached she shed, inviting covered porch that...

**Terrance**Adashun Jones, Inc.

- 3 beds
- 2 baths
- Residential
- Residential, Single Family Residence
- Closed
- 2440 sq ft

**Features** 

GarageYN: No AttachedGarageYN: No

FireplaceYN: No PoolPrivateYN: No