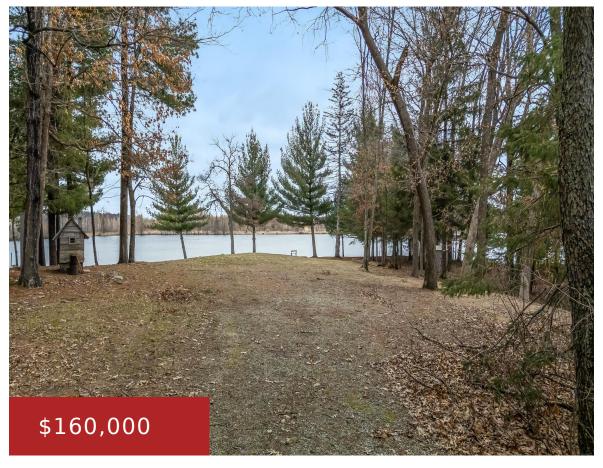

### **N1182 CHALET DRIVE, WAUPACA, WI, 54981-0000**

https://www.adashunjones.com

N1182 CHALET Drive, WAUPACA, WI, 54981-0000

Build your dream home on this large waterfront lot or purchase this lot along with the adjourning home! The lot has a drilled well and electrical. Currently, electrical is disconnected. Lot may be large enough to split and have 2 building sites. Verification would be needed through the county.

## **Features**

GarageYN: No AttachedGarageYN: No

FireplaceYN: No PoolPrivateYN: No

**Lot Features:** Deeded Access, Rolling Property **Utilities:** Electricity Available

Tax Amount: 1011

## **Amenities**

Waterfront available: Yes Water Body Name: Chalet Lake

Water Source: Private Well Sewer: None