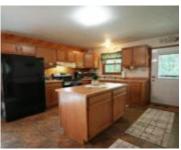

# **Room Sizes**

| Room type            | Dimensions | Level |
|----------------------|------------|-------|
| Bedroom 1            | 12x11      | Main  |
| Bedroom 2            | 10x10      | Main  |
| Kitchen              | 11x10      | Main  |
| Living Or Great Room | 14x13      | Main  |
| Dining Room          | 14x8       | Main  |