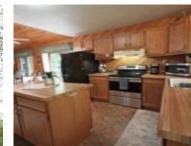

# <image>

Experience lakeside living in this charming 2 bed, 1 bath home on Lost Lake. The home offers an open kitchen, living, dining area with vaulted ceilings. The living room has a floor to ceiling stone fireplace adding warmth and character to the space as well as two sets of patio doors for wildlife viewing. There...

# **Room Sizes**

| Room type            | Dimensions | Level |
|----------------------|------------|-------|
| Bedroom 1            | 12x11      | Main  |
| Bedroom 2            | 10x10      | Main  |
| Kitchen              | 11x10      | Main  |
| Living Or Great Room | 14x13      | Main  |
| Dining Room          | 14x8       | Main  |