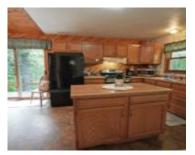

# **Room Sizes**

| Room type            | Dimensions | Level |
|----------------------|------------|-------|
| Bedroom 1            | 12x11      | Main  |
| Bedroom 2            | 10x10      | Main  |
| Kitchen              | 11x10      | Main  |
| Living Or Great Room | 14x13      | Main  |
| Dining Room          | 14x8       | Main  |