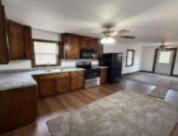

#### **Features**

GarageYN: No

FireplaceYN: No

**ExteriorFeatures:** Deck

Features: At Least 1 Bathtub, None

**Below Grade Finished Area, sq ft: 286** 

**Inclusions:** Refrigerator, electric stove,

microwave, washer, dryer

#### **Amenities**

Waterfront available: No Amenities: Dryer, Microwave, Range, Refrigerator, Washer

Water Source: Well Sewer: Conventional Septic