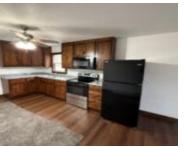

#### **Features**

GarageYN: No

FireplaceYN: No

**ExteriorFeatures:** Deck

Features: At Least 1 Bathtub, None

**Below Grade Finished Area, sq ft: 286** 

**Inclusions:** Refrigerator, electric stove,

microwave, washer, dryer

#### **Amenities**

Waterfront available: No Amenities: Dryer, Microwave, Range, Refrigerator, Washer

Water Source: Well Sewer: Conventional Septic