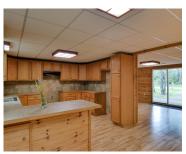

**Jimmer**GoJimmer Real Estate

- 3 beds
- 2 baths
- Residential
- Residential, Single Family Residence
- Active
- 1872 sq ft

**Features** 

GarageYN: No

FireplaceYN: No

**Features:** At Least 1 Bathtub,Breakfast Bar,Kitchen Island,None,Second Kitchen,Split

Bedroom

Tax Amount: 1399

**Exclusions:** sellers personal property

AttachedGarageYN: No

PoolPrivateYN: No

**Above Grade Finished Area, sq ft:** 1872

Inclusions: Range/Oven(upper),

Cooling: Central Air

### **Amenities**

Waterfront available: No

Amenities: Dishwasher, Range

Sewer: Conventional Septic