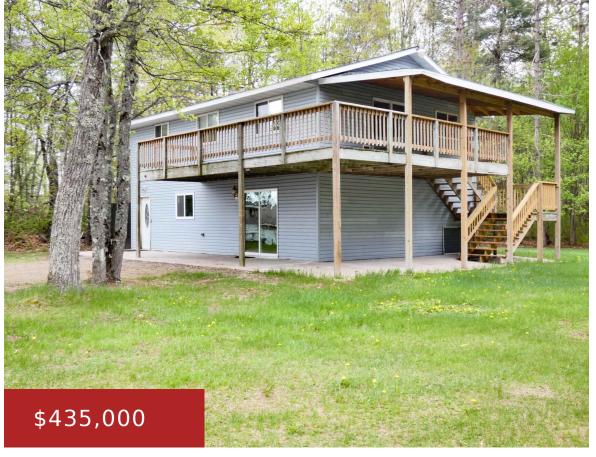

### N11475 POST LAKE DRIVE, ELCHO, WI, 54428

https://www.adashunjones.com

N11475 POST LAKE Drive, ELCHO, WI, 54428

2 Parcels, 2 Homes, 1 Price. 5.07 Acre parcel w/ 3bed, 2bath, 2kitchen home on parcel 0080883. Also included is adjoining 5.10 Acre parcel 0080883.002 on W8666 County Rd K. That parcel has a home and outbuildings (see MLS listing 50308693). There is a pretty decent north/south car-path trail that connects the two along the...

**Jimmer**GoJimmer Real Estate

- 3 beds
- 2 baths
- Residential
- Residential, Single Family Residence
- Active
- 1872 sq ft

**Features** 

GarageYN: No

FireplaceYN: No

**Features:** At Least 1 Bathtub,Breakfast Bar,Kitchen Island,None,Second Kitchen,Split

# **Building Details**

NewConstructionYN: No ArchitecturalStyle: Raised Ranch

**Heating:** Forced Air **Basement:** Finished, Full, Full Sz Windows Min 20x24, Walk-Out

Access

Exterior material: Vinyl Siding Parking: None