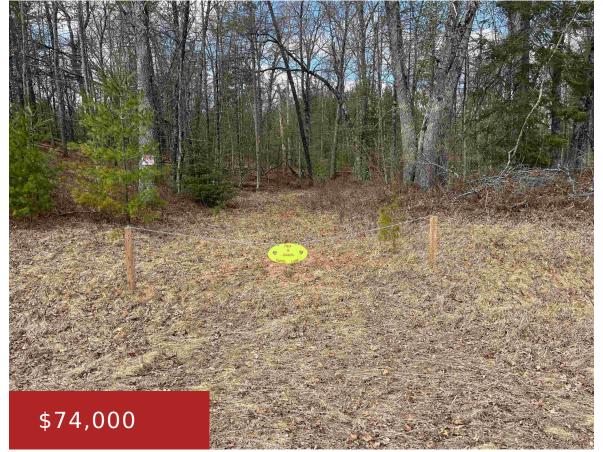

## N11006 FISHER ROAD, WAUSAUKEE, WI, 54177

https://www.adashunjones.com

Escape to the Northwoods with this 7.22 +/- acre wooded lot on the peaceful shores of McCall Lake. Nestled in Marinette County, this private slice of paradise offers the perfect balance of seclusion and convenience for your outdoor adventures. The property features mature hardwoods, gentle rolling terrain, and a cleared spot ready for your camper—ideal...