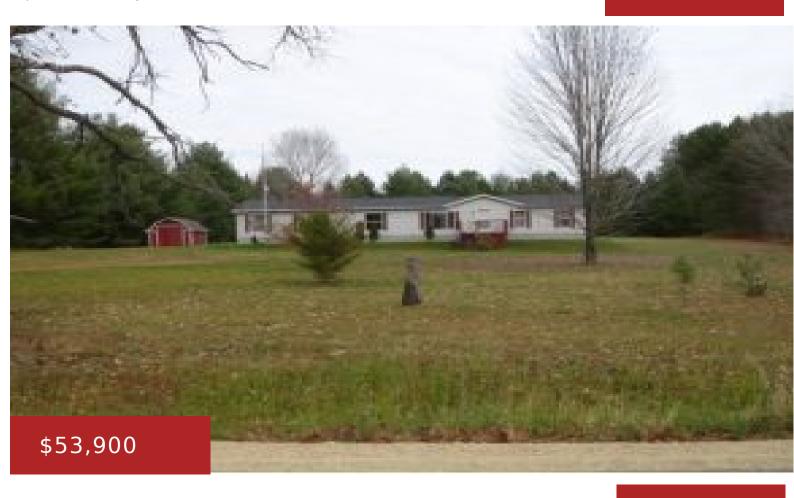

## N10714 SCHOOL RD, CLINTONVILLE, WI, 54929

https://www.adashunjones.com

3 BEDROOM HOME SET ON 2 ACRES OF LAND JUST OUTSIDE OF CLINTONVILLE, FIRST FLOOR LAUNDRY, STORAGE SHED, DECK OFF BACK AND TREED LOT. CHL PREQUALIFICATION REQUIRED ON ALL OFFERS. PLEASE ALLOW 2-3 BUSINESS DAYS FOR SELLERS RESPONSE.

- 3 beds
- 2 baths
- Residential
- Residential, Single Family Residence
- Closed
- 1976 sq ft

**Features** 

GarageYN: No AttachedGarageYN: No

FireplaceYN: No PoolPrivateYN: No

Features: Formal Dining, None Above Grade Finished Area, sq ft: 1976