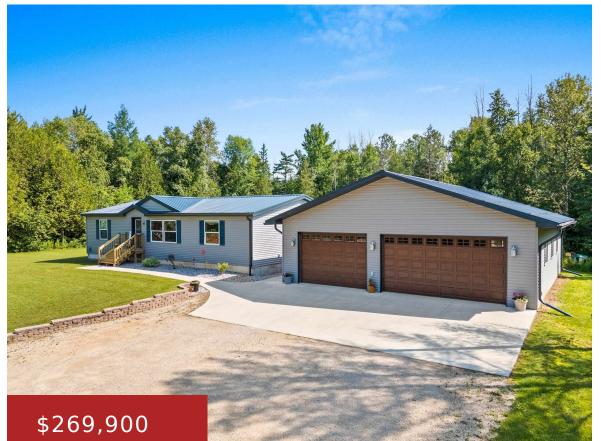

### N10374 PETERSON ROAD, WAUSAUKEE, WI, 54177

https://www.adashunjones.com

N10374 PETERSON Road, WAUSAUKEE, WI, 54177

Discover the enchanting charm of this ranch home, perfectly situated on 10 sprawling acres. With a fresh exterior featuring brand-new siding, a roof, & gutters, this property welcomes you w/ an inviting front porch & a garage equipped with in-floor heating & concrete apron. The beautifully landscaped grounds enhance its appeal. Step inside to experience...

#### Megan

Berkshire Hathaway HomeServices Northern Real Estate Group

3 beds
2 baths
Residential
Residential,Single Family Residence
Active
1664 sq ft

# **Building Details**

| NewConstructionYN: No           | ArchitecturalStyle: Ranch, Manufacture/Mobile w/Land |
|---------------------------------|------------------------------------------------------|
| Heating: Forced Air, Other      | Basement: 8Ft+ Ceiling,Full,Sump Pump                |
| Exterior material: Vinyl Siding | Parking: Detached, Heated Garage                     |