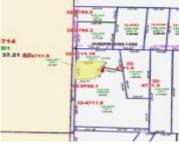

#### **Room Sizes**

| Room type            | Dimensions | Level |
|----------------------|------------|-------|
| Bedroom 1            | 10×10      | Main  |
| Bedroom 2            | 10x9       | Main  |
| Kitchen              | 14x10      | Main  |
| Living Or Great Room | 14x6       | Main  |
| Dining Room          | 12x6       | Main  |