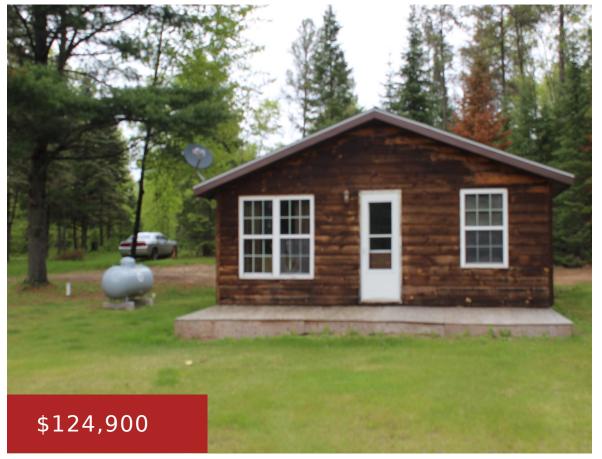

### N10250 HUMMINGBIRD LANE, ATHELSTANE, WI, 54104

https://www.adashunjones.com

N10250 HUMMINGBIRD Lane, Athelstane, WI, 54104

Location! Location! State Land Across the Road & High Falls Reservoir down the Road. If you have been looking for that cabin or year round home to get away and enjoy the up north adventures then check this one out! Located within walking distance of Boat Landing 7 where you can enjoy a...

# **Debra**Pine Cone Realty LLC

- 2 beds
- 1 bath
- Residential
- •

Recreational, Residential

- Closed
- 528 sq ft

## **Building Details**

NewConstructionYN: No ArchitecturalStyle: Ranch

**Heating:** Wall Furnace **Basement:** None

**Exterior material:** Deck,Log,Wood/Wood Shake/Cedar **Parking:** None