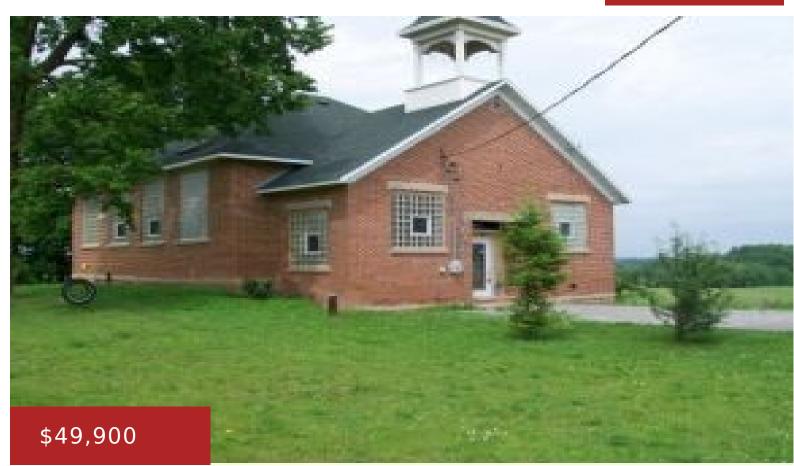

#### N10236 HWY S, MARION, WI, 54950

Looking for character? Old brick School House featuring 4 bedrooms, 2 1/2 baths, over 1000 sq ft and a detached 4 stall garage.