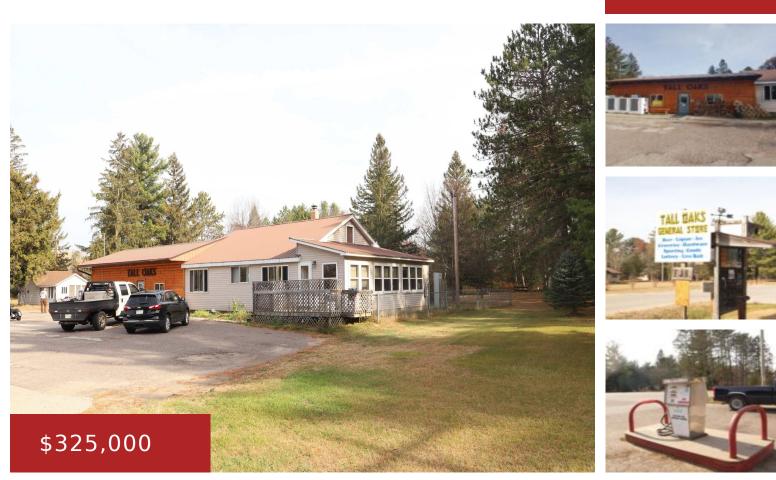

#### N10008 PARKWAY ROAD, STEPHENSON, WI, 54114

https://www.adashunjones.com

N10008 PARKWAY Road, Stephenson, WI, 54114

Unparalleled opportunity awaits! This property sits on 4.82 acres of land with so much potential! Located in Crivitz, WI near Twin Bridge Park, this property contains a working general store that also has a working ethanol-free gas pump, a cabin, and a laundromat! Not to mention the residential home attached to the general store contains...