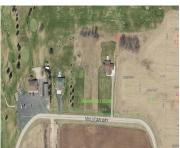

## MULLIGAN WAY, POUND, WI, 54161-8659

https://www.adashunjones.com

Beautiful lot located on on the 9th fairway of Parkway Golf Course in Pound, WI. 1.5 Acres with gorgeous views of the golf course and rolling hills. Within 15 minutes of Hwy 141, Kelly Lake and various other fishing spots, atv/snowmobile trails, supper clubs, Muck Farms and Nicolet National Forrest. Neighboring lots have well and...