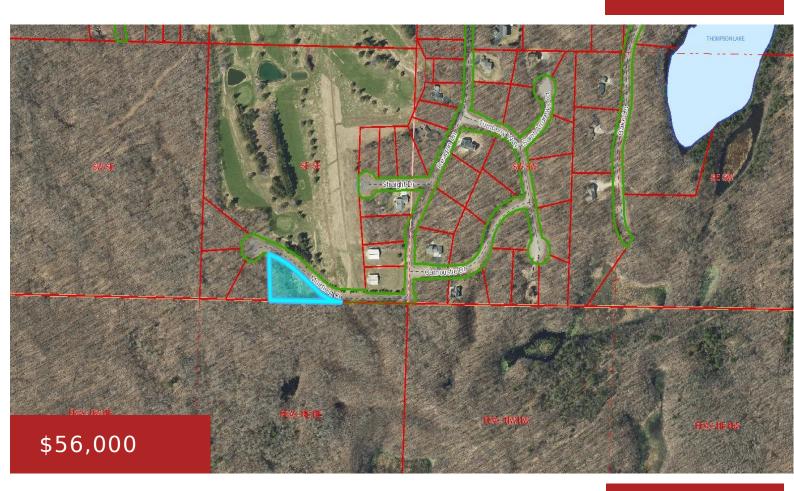

## **MUIRFIELD COURT, LAKEWOOD, WI, 54138**

https://www.adashunjones.com

This location is in a wooded area next to the McCauslin Brook Golf Course and Country Club with a beautiful landscape to enjoy.

### **Amenities**

Course, Wooded

Waterfront available: No Water Source: None

Sewer: None