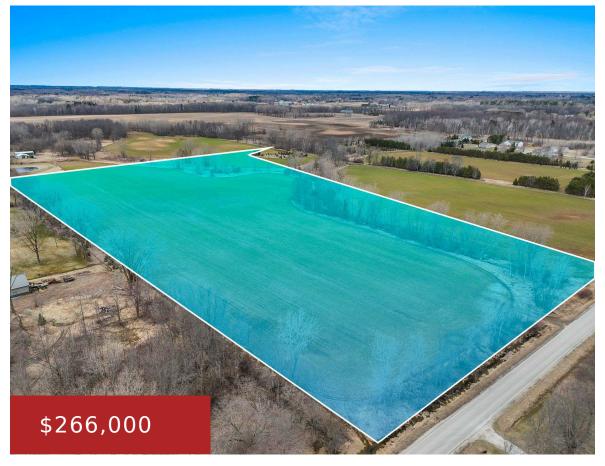

## **MOURNING DOVE ROAD, LITTLE SUAMICO, WI, 54114**

https://www.adashunjones.com

MOURNING DOVE Road, LITTLE SUAMICO, WI, 54114

Very hard to finds approximately 20 acre parcel minutes from Green Bay! Perfect to develop or build your new home! Seller will have land surveyed. Land is currently planted, owner has the right to harvest all crops by the end of July, 2025.