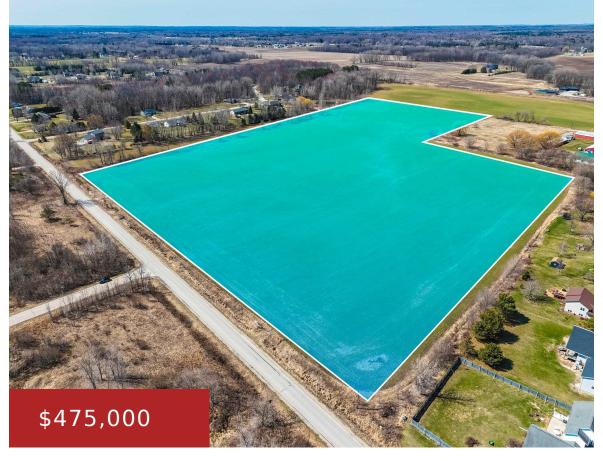

## **MOURNING DOVE, LITTLE SUAMICO, WI, 54141-8844**

https://www.adashunjones.com

MOURNING DOVE, LITTLE SUAMICO, WI, 54141-8844

Amazing approximate 31.06 acre lot minutes from Green Bay! Build your dream home! Developers alert, great investment! Connects to 19 acre lot listed on Allen Road. Seller reserves the right to harvest all crops through end of July, 2025.

Lot Features: Level, Farm, Working Utilities: Electricity Available, Natural Gas

Tax Amount: 84.24