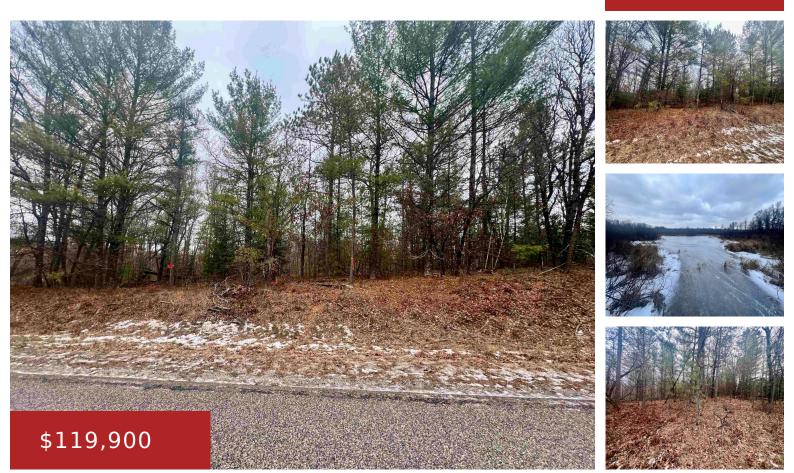

#### **MOLLY FOUR ROAD, ATHELSTANE, WI, 54104**

https://www.adashunjones.com

MOLLY FOUR Road, Athelstane, WI, 54104

16.64 Acres only 3 miles from Boat Landing 7 on High Falls Flowage. This highly desirable location offers an excellent building site in the hardwoods. Electricity is at the road. No zoning allows you to do as you wish (building permits required) The town allows campers with a permit. Roads are open to UTVs and... • Land

### Features

GarageYN: No FireplaceYN: No Lot Features: Level, Wetlands, Wooded Tax Amount: 977.54

AttachedGarageYN: No PoolPrivateYN: No Utilities: Electricity Available, Telephone Line