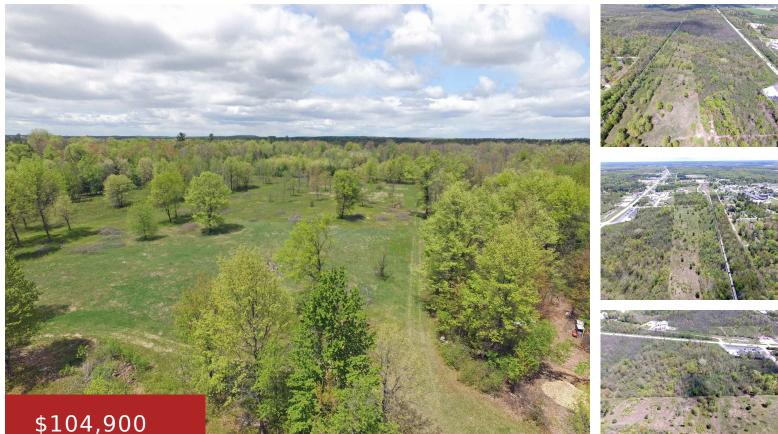

## \$104,900

Amazing opportunity at the north side location within this village for future expansion. 3.46 acres on South side available for immediate build. Already zoned Industrial. Wetland delineation has been completed on additional acreage. Mira Ave will continue to west end of this parcel. Utilities available on Mira. Snowmobile Trails at property edge.