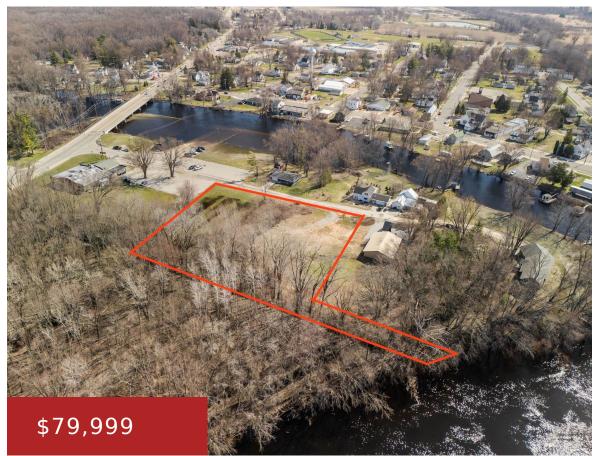

## **MILL STREET, SHIOCTON, WI, 54170**

https://www.adashunjones.com

Escape to your own private slice of paradise with this rare 1.77-acre buildable lot nestled along the scenic Wolf River. Offering approximately 20 feet of direct river frontage, this property provides a tranquil setting perfect for your dream home, vacation retreat, or investment.

•

Residential, Vacant Land/Acreage

Active

**Jarett**Empower Real Estate, Inc.

**Features** 

GarageYN: No AttachedGarageYN: No

FireplaceYN: No PoolPrivateYN: No

Lot Features: Rolling Slope Utilities: Cable Available, Electricity Available, Natural Gas, High

## **Amenities**

Waterfront available: Yes Water Body Name: Wolf River

Water Source: No Water Sewer: Municipal Sewer