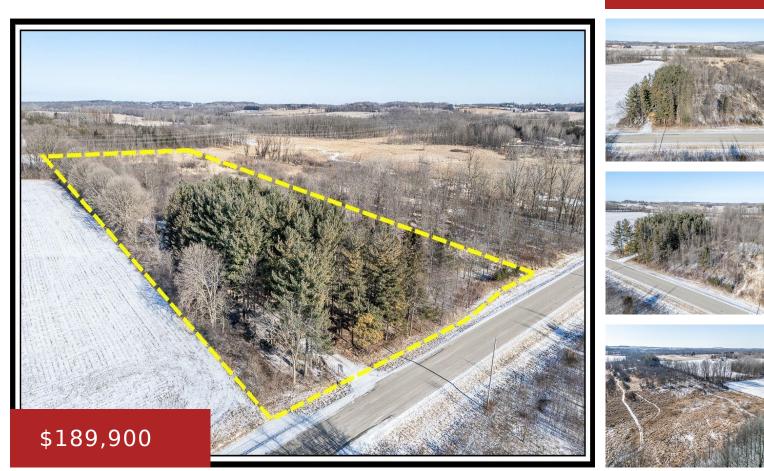

## MIDWAY ROAD, STEPHENSVILLE, WI, 54944-8324

https://www.adashunjones.com

MIDWAY Road, Stephensville, WI, 54944-8324

WETLAND DELINEATION IS COMPLETE & ATTACHED – THIS PROPERTY IS BUILDABLE so BRING THE FLOOR PLANS & Let's get you into the Country! This 10 acre parcel has it all – building locations, mature trees, wetland areas for the wildlife & Deer, Ducks & Turkeys GALORE!! BUYER to locate any/all utilities, site/soil evaluations, etc. Call...