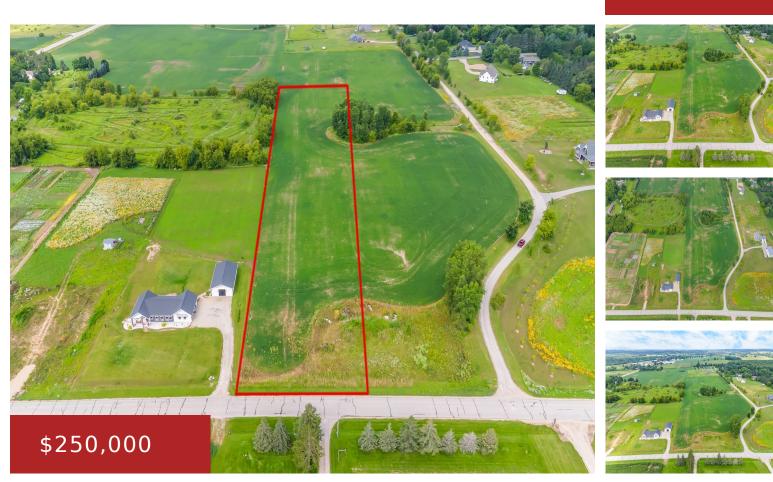

## MIDWAY ROAD 4, HORTONVILLE, WI, 54944

https://www.adashunjones.com

#### MIDWAY Road 4, Hortonville, WI, 54944

Looking for land, look no further! No Covenants! No HOA! Build your dream home on this beautiful 5.04 Acre parcel with plenty of space for outbuildings. Property is located 12 minutes from the Fox River Mall, 38 minutes from Lambeau Field and 30 minutes from the Oshkosh Outlet Mall. A Certified Survey Map has been...