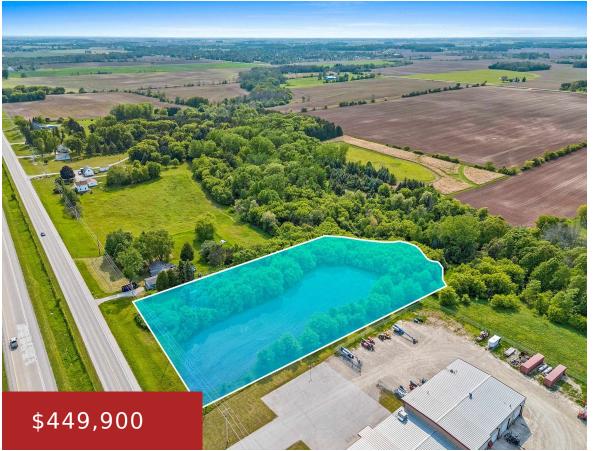

### MID VALLEY DRIVE, DE PERE, WI, 54115

https://www.adashunjones.com

Premier Business Opportunity. Ideal site for your commercial venture, excellent opportunity in a high-traffic area. This vacant lot offer outstanding potential for commercial project, boasting approx 250′ of high-visibility frontage along a well-traveled highway. Ideally situated in a rapidly growing area, the property is centrally located near several newer developments and offers quick and easy...