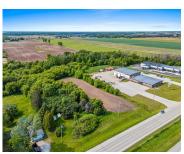

### MID VALLEY DRIVE, DE PERE, WI, 54115

https://www.adashunjones.com

Premier Business Opportunity. Ideal site for your commercial venture, excellent opportunity in a high-traffic area. This vacant lot offer outstanding potential for commercial project, boasting approx 250′ of high-visibility frontage along a well-traveled highway. Ideally situated in a rapidly growing area, the property is centrally located near several newer developments and offers quick and easy...