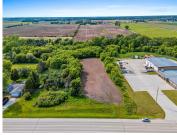

### MID VALLEY DRIVE, DE PERE, WI, 54115

https://www.adashunjones.com

Premier Business Opportunity. Ideal site for your commercial venture, excellent opportunity in a high-traffic area. This vacant lot offer outstanding potential for commercial project, boasting approx 250′ of high-visibility frontage along a well-traveled highway. Ideally situated in a rapidly growing area, the property is centrally located near several newer developments and offers quick and easy...