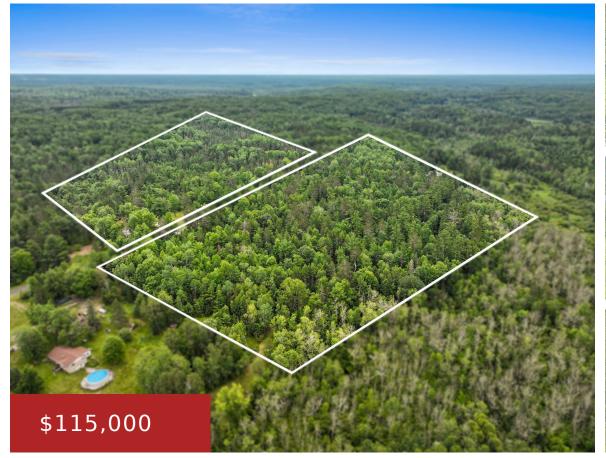

### **MERLIN ROAD, PEMBINE, WI, 54156**

https://www.adashunjones.com

Exceptional 21.48 Acre Parcel in Town of Pembine- Marinette County! Parcel has Over 1300 Feet of River Frontage on the South Branch of the Pemebonwon River! Acreage consists of Many Mature Trees, Ridges, Mixture of High land, river frontage, and wooded acreage on both sides of Merlin Road. Property is zoned Productive Forest. This land...

## **Amenities**

Waterfront available: Yes Water Body Name: Pemebonwon River

Water Source: No Water Sewer: None