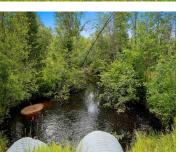

### **MERLIN ROAD, PEMBINE, WI, 54156**

https://www.adashunjones.com

Exceptional 21.48 Acre Parcel in Town of Pembine- Marinette County! Parcel has Over 1300 Feet of River Frontage on the South Branch of the Pemebonwon River! Acreage consists of Many Mature Trees, Ridges, Mixture of High land, river frontage, and wooded acreage on both sides of Merlin Road. Property is zoned Productive Forest. This land...

## **Amenities**

Waterfront available: Yes Water Body Name: Pemebonwon River

Water Source: No Water Sewer: None