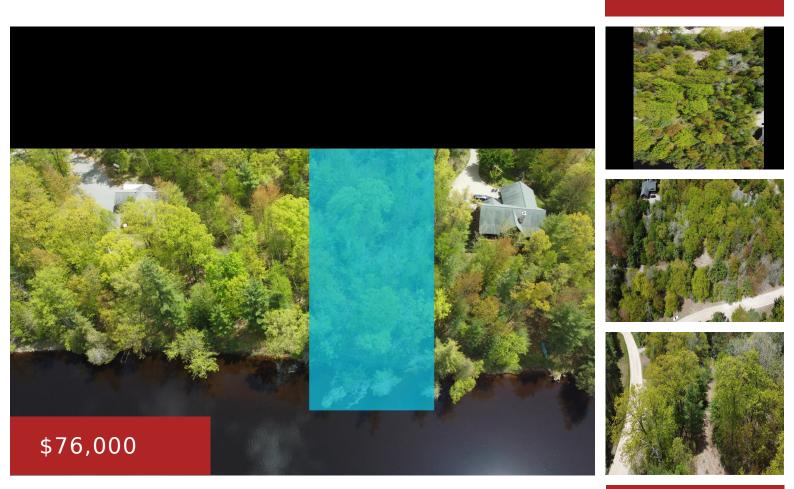

#### MENOMINEE SHORES Drive, WAUSAUKEE, WI, 54177

Lot #3 Menominee Shores Drive waterfront property with roughed in shared driveway.

• Residential, Vacant

Land/Acreage

• Land

### Amenities

Waterfront available: Yes Water Source: None Water Body Name: Menominee River Sewer: None