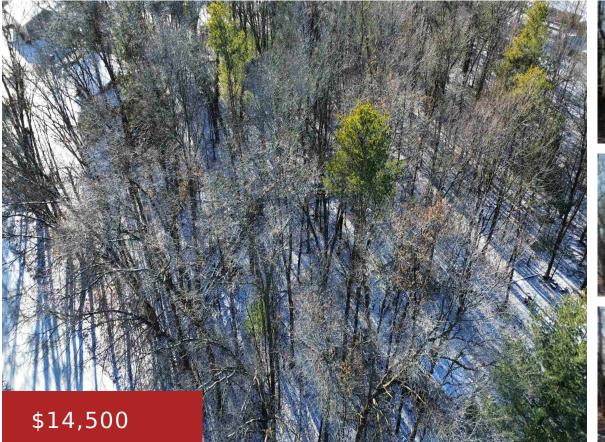

## MENOMINEE DRIVE 90, SHAWANO, WI, 54166-0000

https://www.adashunjones.com

Wooded retreat! Located less than 10 minutes from various lakes, restaurants, golf courses and more! Nestled on over half an acre, this property provides tranquility and privacy surrounded by Maple and Oak. Thinking of building? Bring your plans, level lot great to build your dream home! Don't hesitate, drive by and call today!

## Features

GarageYN: No FireplaceYN: No Lot Features: Rolling Slope, Rural - Not Subdivision, Wooded Tax Amount: 81 AttachedGarageYN: No PoolPrivateYN: No Utilities: Telephone Line