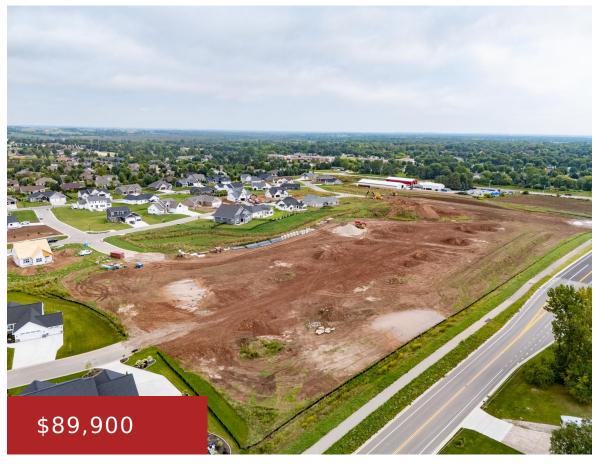

### **MEADOW PARK DRIVE, GREENVILLE, WI, 54942**

https://www.adashunjones.com

MEADOW PARK Drive, GREENVILLE, WI, 54942

LOCATION! LOCATION! Fox Highlands Subdivision's last phase is now being offered. Exceptional large lots ranging from .3 acre – .5 acre in size. Fabulous views on one of the highest sites in the village of Greenville. This outstanding subdivision is minutes from the Valley & located adjacent to the desirable Green Ridge Terrace Subdivision...