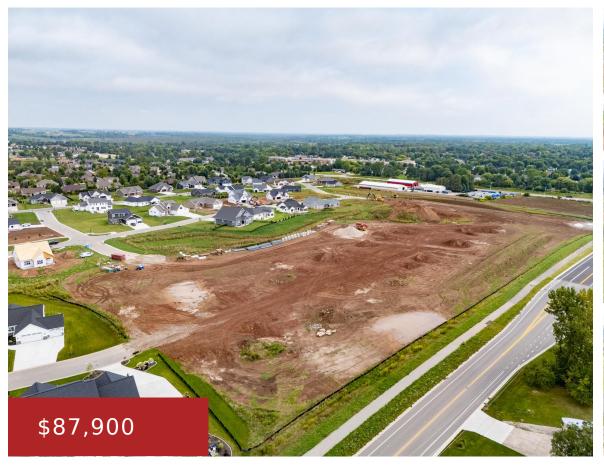

### **MEADOW PARK DRIVE 76, GREENVILLE, WI, 54942**

https://www.adashunjones.com

**MEADOW PARK** Drive 76, Greenville, WI, 54942

LOCATION! LOCATION! Fox Highlands Subdivision's last phase is now being offered. Exceptional large lots ranging from .3 acre - .5 acre in size. Fabulous views on one of the highest sites in the village of Greenville. This outstanding subdivision is minutes from the Valley & located adjacent to the desirable Green Ridge Terrace Subdivision...