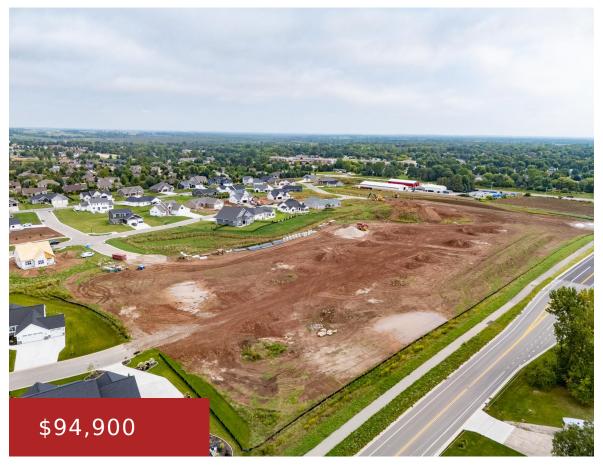

### **MEADOW PARK DRIVE, GREENVILLE, WI, 54942**

https://www.adashunjones.com

MEADOW PARK Drive, GREENVILLE, WI, 54942

LOCATION! LOCATION! LOCATION! Fox Highlands Subdivision's last phase is now being offered. Exceptional large lots ranging from .3 acre – .5 acre in size. Fabulous views on one of the highest sites in the village of Greenville. This outstanding subdivision is minutes from the Valley & located adjacent to the desirable Green Ridge Terrace Subdivision...