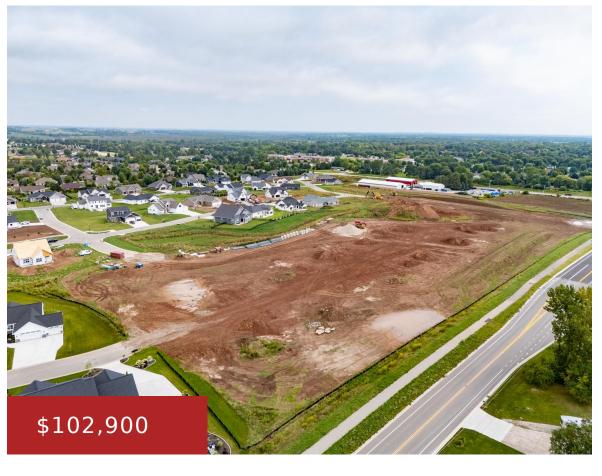

#### **MEADOW PARK DRIVE, GREENVILLE, WI, 54942**

https://www.adashunjones.com

MEADOW PARK Drive, GREENVILLE, WI, 54942

LOCATION! LOCATION! Fox Highlands Subdivision's last phase is now being offered. Exceptional large lots ranging from .3 acre – .5 acre in size. Fabulous views on one of the highest sites in the village of Greenville. This outstanding subdivision is minutes from the Valley & located adjacent to the desirable Green Ridge Terrace Subdivision...