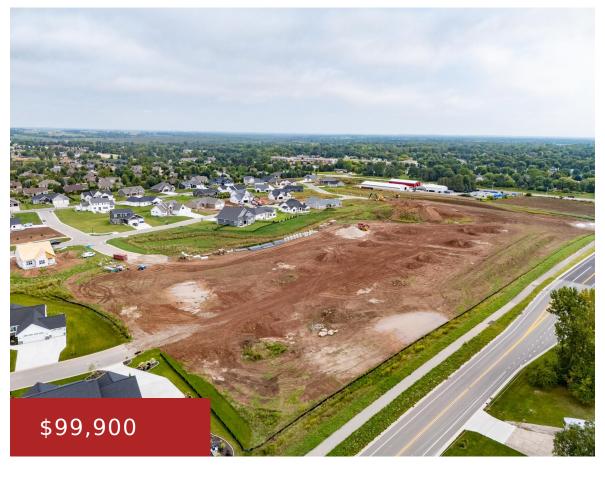

### **MEADOW PARK DRIVE, GREENVILLE, WI, 54942**

https://www.adashunjones.com

MEADOW PARK Drive, GREENVILLE, WI, 54942

LOCATION! LOCATION! LOCATION! Fox Highlands Subdivision's last phase is now being offered. Exceptional large lots ranging from .3 acre – .5 acre in size. Fabulous views on one of the highest sites in the village of Greenville. This outstanding subdivision is minutes from the Valley & located adjacent to the desirable Green Ridge Terrace Subdivision...