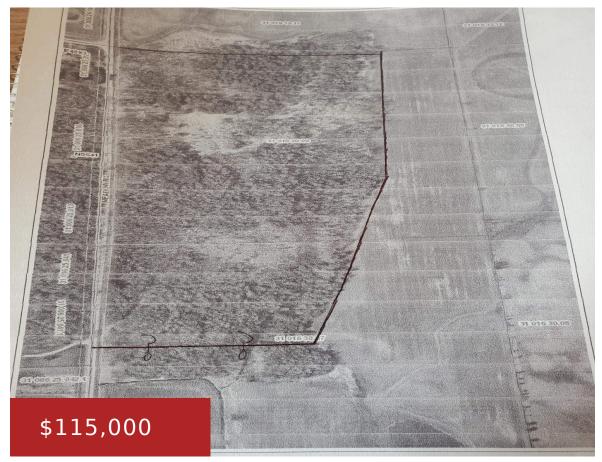

## **MEADOW, KEWAUNEE, WI, 54216**

https://www.adashunjones.com

Take control of your hunting with the purchase of this 40 acres of woods. The woods is currently on two parcels, seller is in the process of having the woods surveyed off from the Ag land. A map in the images is a estimate of what the