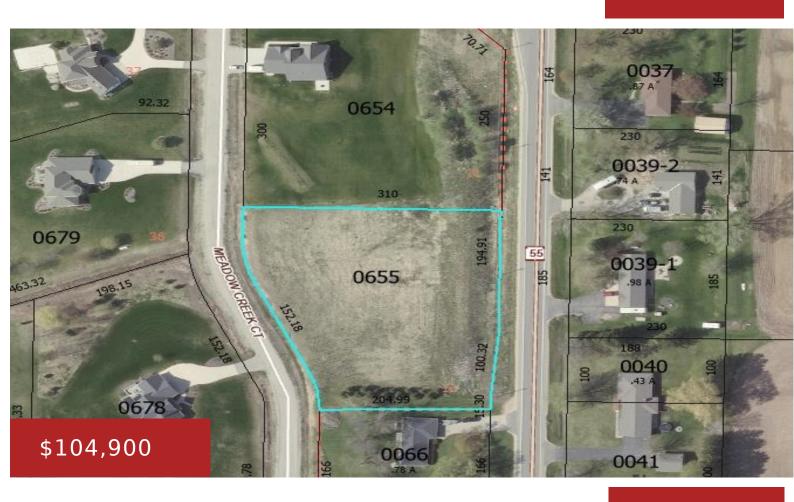

#### **MEADOW CREEK COURT 12, KAUKAUNA, WI, 54130**

https://www.adashunjones.com

Super sought after Town of Vandenbroek location is where you will find this 1.92 acre sprawling lot. A perfect location for your new home tucked inside this quiet subdivision. Just minutes to town and highway access. Low town taxes. Well and septic required at Buyers expense.