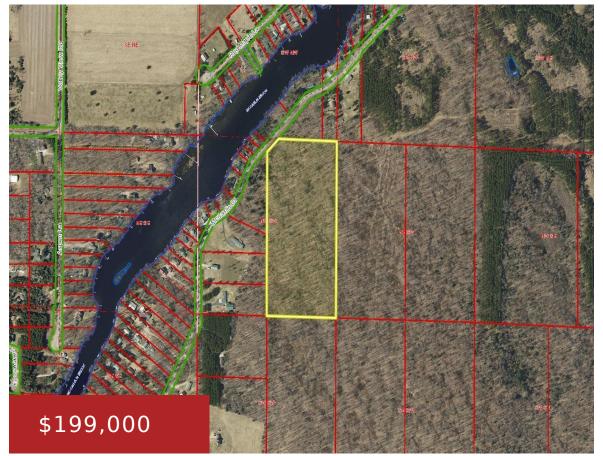

### MCCASLIN DRIVE, LAKEWOOD, WI, 54175

https://www.adashunjones.com

Escape to your own 20-acre retreat in Wisconsin's Northwoods. This wooded parcel offers road access, privacy, and prime hunting or cabin potential. Towering trees, abundant wildlife, and timber value add to its appeal. Near Wabeno, enjoy ATV/snowmobile trails, lakes, and forest hikes. Rare to find land like this with access—don't miss out!

#### Don

Coldwell Banker Bartels Real Estate, Inc.

**Features** 

GarageYN: No AttachedGarageYN: No

FireplaceYN: No PoolPrivateYN: No

Lot Features: Rectangular Lot, Wooded Utilities: Electricity Available

Tax Amount: 33.6