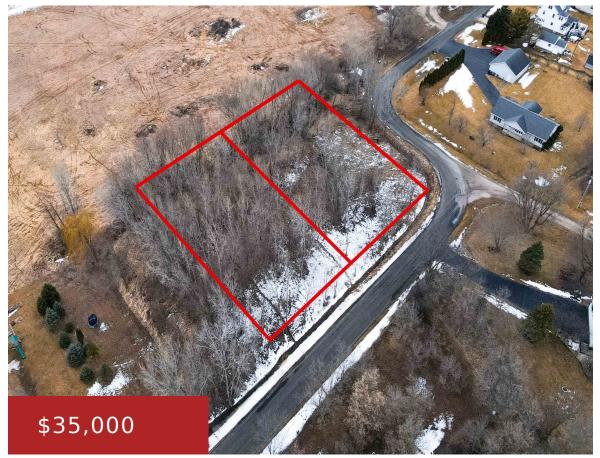

## MARYS AVENUE, FOND DU LAC, WI, 54937

https://www.adashunjones.com

Build your dream home on this tree lined .41 acre lot right outside the city in the township of Empire and close to the Hwy 151 bypass. Private well and municipal sewer, no subdivision restrictions. Seller will discount if purchasing both lot  $5\ \&\ 6$ 