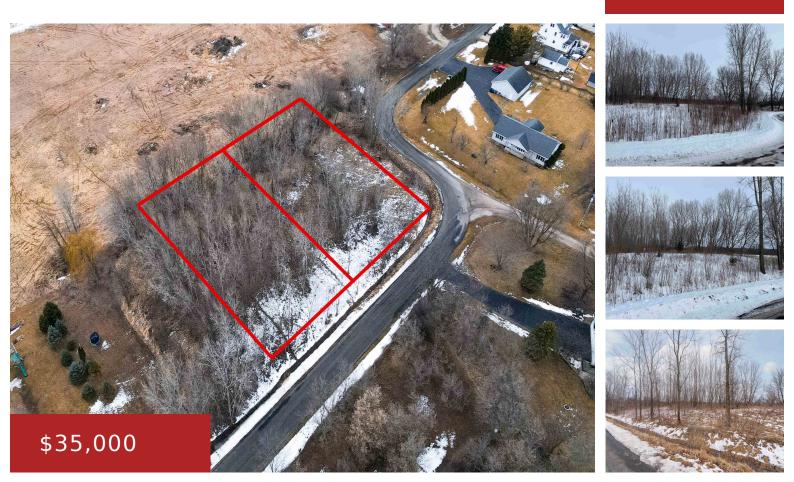

### MARYS AVENUE, FOND DU LAC, WI, 54935

https://www.adashunjones.com

#### MARYS Avenue, FOND DU LAC, WI, 54935

Build your dream home on this tree lined .41 acre lot right outside the city in the township of Empire and close to the Hwy 151 bypass. Private well and municipal sewer, no subdivision restrictions. Seller will discount if purchasing both lots.