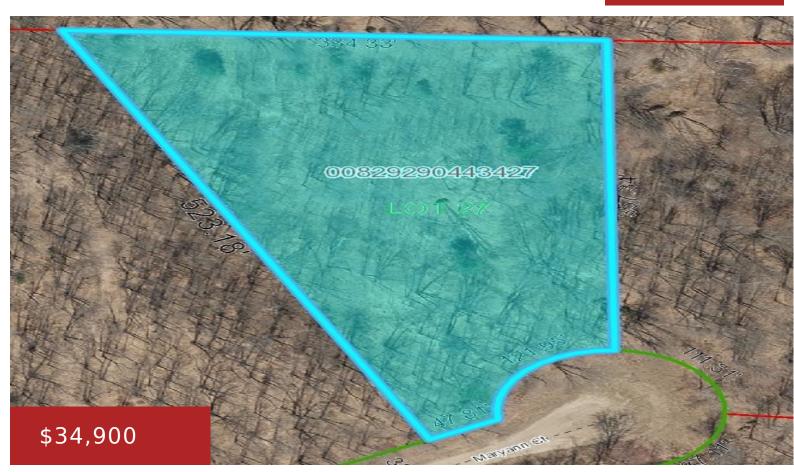

## MARYANN COURT, POUND, WI, 54161

https://www.adashunjones.com

Country subdivision across from Leigh Lake Flowage (a 231 acre full rec lake). Nearby to many other popular lakes and snowmobile trails. Open and wooded. Oconto Falls School District.