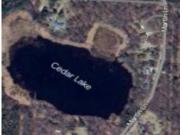

## **MARTIN LANE LANE, MOUNTAIN, WI, 54149**

https://www.adashunjones.com

MARTIN LANE Lane, MOUNTAIN, WI, 54149

Beautiful lake lot on Cedar Lake. Buildable if you desire or suitable for other recreation. Government land abuts the back of lot. Only a short distance from full Crooked Lake (full recreation lake). Numerous year round activities ATV/UTV, hiking, swimming, skiing, and snowmobiling, no HOA or Association Dues. \$39.900.00

**Tax Amount: 259.01** 

**Amenities** 

Waterfront available: Yes Water Body Name: Cedar Lake

Water Source: None Sewer: None

**Building Details** 

NewConstructionYN: No

**Agent Details** 

Agent Full Name: Brian B Bartmann Agent Email: bartmann.brian@gmail.com