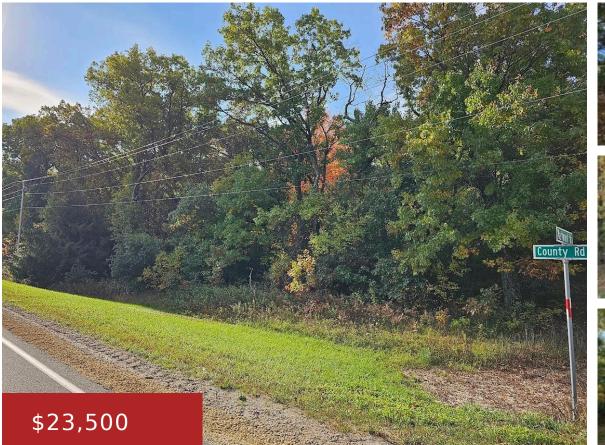

## MARLWOOD DRIVE 20, DEERFIELD, WI, 54982

https://www.adashunjones.com

MARLWOOD Drive 20, Deerfield, WI, 54982

Wood lot on 1.540 acres. Build your dream home, or looking for that extra storage, build your garage. Nice mixture of mature trees. Close to area lakes and golf course across the road.

## Features

GarageYN: No FireplaceYN: No Lot Features: Corner Lot, Level, Wooded Tax Amount: 218 AttachedGarageYN: No PoolPrivateYN: No Utilities: None